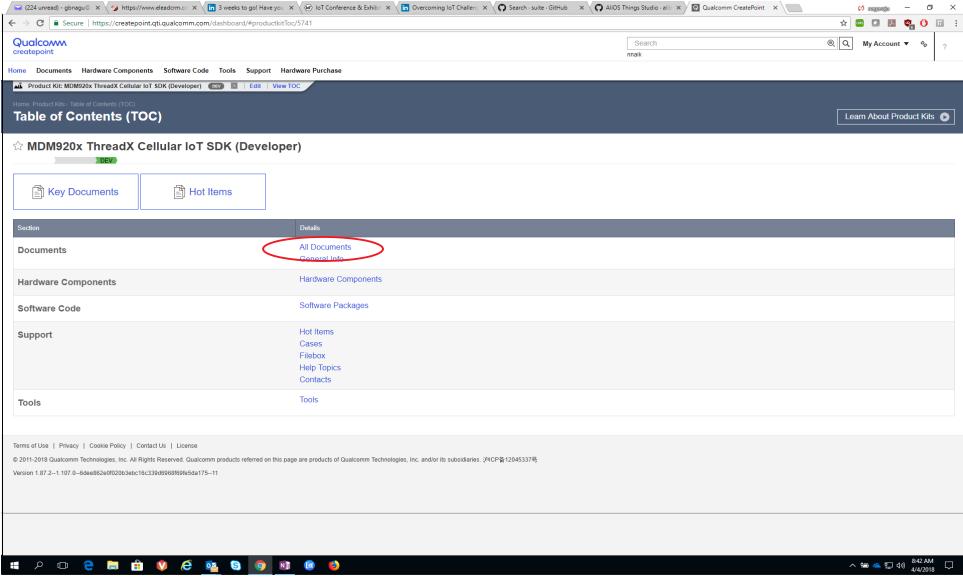

Product Kit Access Steps

- Assumption: Customer is onboarded by sales team with Orgld
- Logon to Createpoint @https://createpoint.qti.qualcomm.com
  - Create an user account, if required. Please provide Org Id during account creation process
- Select the MDM9206 product type
- Select MDM920x ThreadX Cellular IoT SDK product kit
- Complete the Click-through PKLA
- Download the product kit contents
  - Documents
  - Software/Tools
- Refer "MDM CELLULAR IOT (C-IOT) SDK USER GUIDE" document for the IoT SDK usage

# Logon to Createpoint @https://createpoint.qti.qualcomm.com



Qualcomm Confidential and Proprietary

3

# Select the MDM9206 product type



# Select MDM920x ThreadX Cellular IoT SDK product kit



# Complete the Click-through PKLA

## Download the product kit contents: Documents



#### Refer "LTE IOT SDK USER GUIDE FOR MDM" Document



# Download the product kit contents: SDK Software



# Download the product kit contents: SDK Software Contents



# Download the product kit contents: Tools



### Download the product kit contents: Tool Contents



#### Qualcomm

# Thank you!

Follow us on: **f y** in

For more information, visit us at:

www.qualcomm.com & www.qualcomm.com/blog

Nothing in these materials is an offer to sell any of the components or devices referenced herein.

©2018 Qualcomm Technologies, Inc. and/or its affiliated companies. All Rights Reserved.

Qualcomm is a trademark of Qualcomm Incorporated, registered in the United States and other countries. Other products and brand names may be trademarks or registered trademarks of their respective owners