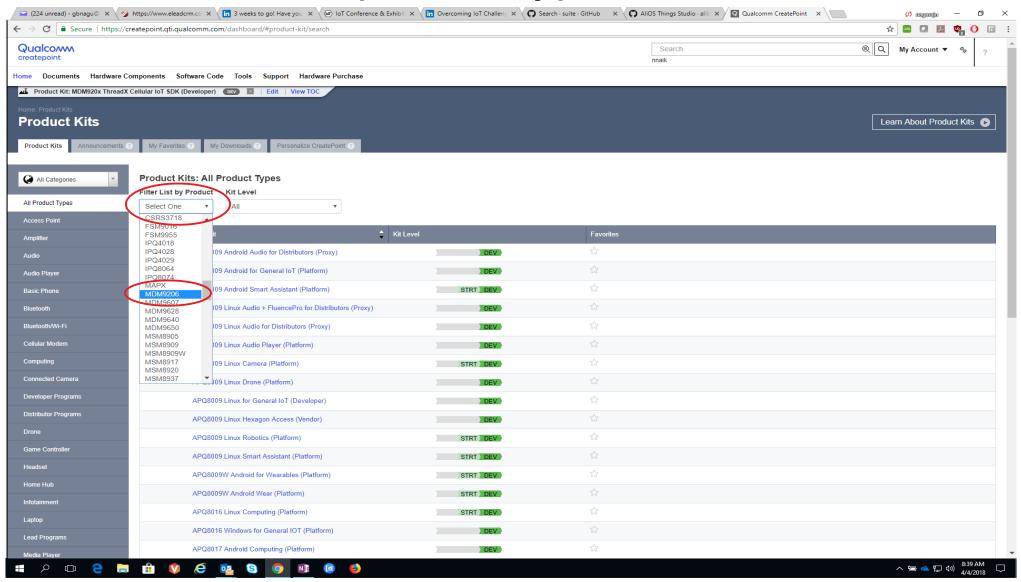

# LTE IoT SDK Product Kit Access @Createpoint

#### High Level "MDM920x ThreadX Cellular IoT SDK" Product Kit Access Steps

- Assumption: Customer is onboarded by sales team with Orgld
- Logon to Createpoint @https://createpoint.qti.qualcomm.com
  - Create an user account, if required. Please provide Org Id during account creation process
- Select the MDM9206 product type
- Select MDM920x ThreadX Cellular IoT SDK product kit
- Complete the Click-through PKLA
- Download the product kit contents
  - Documents
  - Software/Tools
- Refer "MDM CELLULAR IOT (C-IOT) SDK USER GUIDE" document for the IoT SDK usage

# Logon to Createpoint @https://createpoint.qti.qualcomm.com



Qualcomm Confidential and Proprietary

3

# Select the MDM9206 product type



# Select MDM920x ThreadX Cellular IoT SDK product kit



# Complete the Click-through PKLA

## Download the product kit contents: Documents



#### Refer "LTE IOT SDK USER GUIDE FOR MDM" Document



# Download the product kit contents: SDK Software



# Download the product kit contents: SDK Software Contents



# Download the product kit contents: Tools



### Download the product kit contents: Tool Contents



#### Qualcomm

# Thank you!

Follow us on: **f y** in

For more information, visit us at:

www.qualcomm.com & www.qualcomm.com/blog

Nothing in these materials is an offer to sell any of the components or devices referenced herein.

©2018 Qualcomm Technologies, Inc. and/or its affiliated companies. All Rights Reserved.

Qualcomm is a trademark of Qualcomm Incorporated, registered