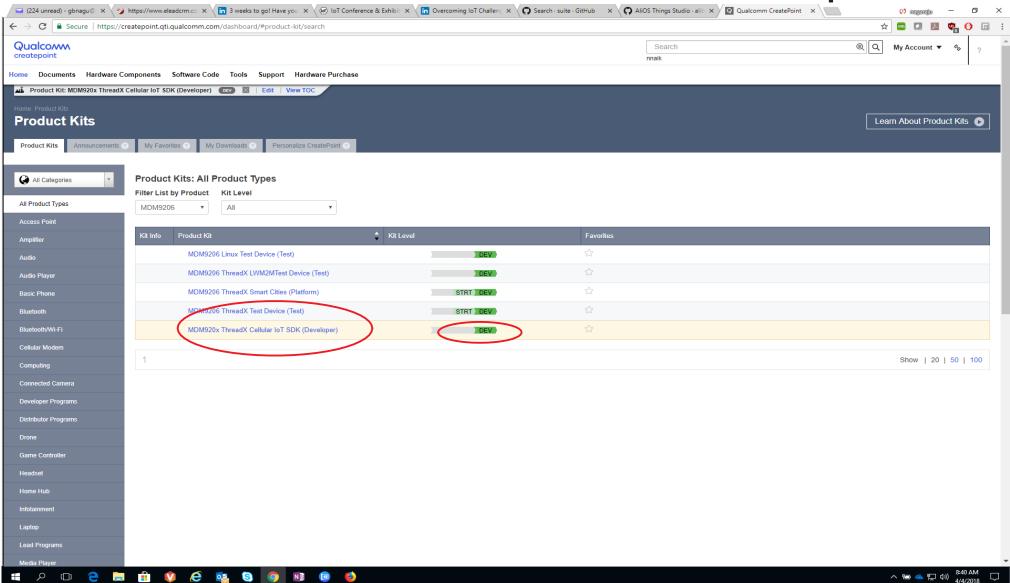

K Product Kit Access @Createpoint

#### High Level "MDM920x ThreadX Cellular IoT SDK" Product Kit Access Steps

- Assumption: Customer is onboarded by sales team with Orgld
- Logon to Createpoint @https://createpoint.qti.qualcomm.com
  - Create an user account, if required. Please provide Org Id during account creation process
- Select the MDM9206 product type
- Select MDM920x ThreadX Cellular IoT SDK product kit
- Complete the Click-through PKLA
- Download the product kit contents
  - Documents
  - Software/Tools
- Refer "MDM CELLULAR IOT (C-IOT) SDK USER GUIDE" document for the IoT SDK usage

# Logon to Createpoint @https://createpoint.qti.qualcomm.com



Qualcomm Confidential and Proprietary

3

# Select the MDM9206 product type



# Select MDM920x ThreadX Cellular IoT SDK product kit



# Complete the Click-through PKLA

## Download the product kit contents: Documents



#### Refer "LTE IOT SDK USER GUIDE FOR MDM" Document



# Download the product kit contents: SDK Software



# Download the product kit contents: SDK Software Contents



# Download the product kit contents: Tools



### Download the product kit contents: Tool Contents



#### Qualcomm

# Thank you!

Follow us on: **f y** in

For more information, visit us at:

www.qualcomm.com & www.qualcomm.com/blog

Nothing in these materials is an offer to sell any of the components or devices referenced herein.

©2018 Qualcomm Technologies, Inc. and/or its affiliated companies. All Rights Reserved.

Qualcomm is a trademark of Qualcomm Incorporated, registered in the United States and other countries. Other products