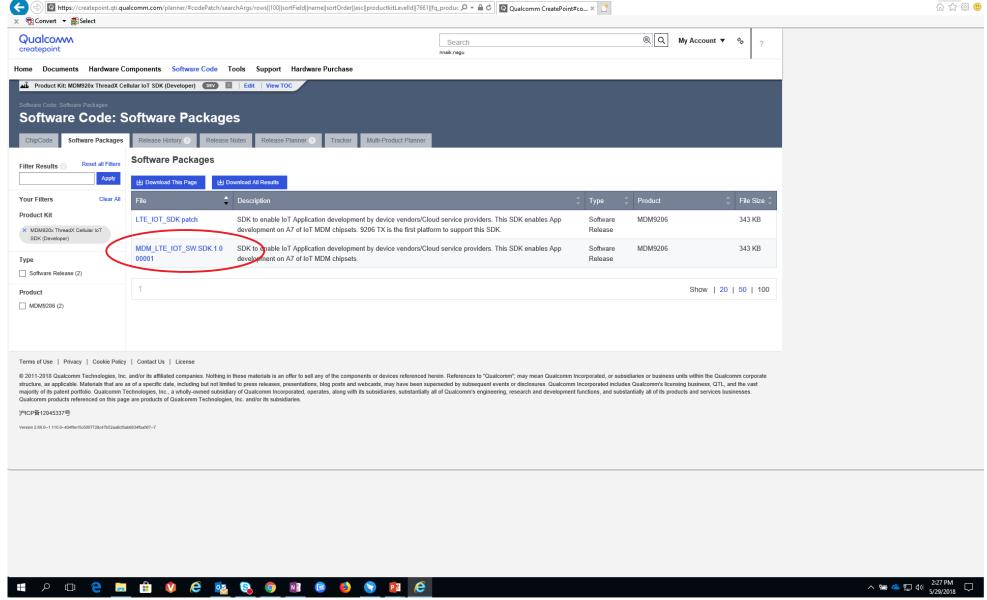

unt, if required. Please provide Org Id during account creation process
- Select the MDM9206 product type
- Select MDM920x ThreadX Cellular IoT SDK product kit
- Complete the Click-through PKLA
- Download the product kit contents
  - Documents
  - Software/Tools
- Refer "MDM CELLULAR IOT (C-IOT) SDK USER GUIDE" document for the IoT SDK usage

# Logon to Createpoint @https://createpoint.qti.qualcomm.com



Qualcomm Confidential and Proprietary

3

# Select the MDM9206 product type



# Select MDM920x ThreadX Cellular IoT SDK product kit



# Complete the Click-through PKLA

## Download the product kit contents: Documents



#### Refer "LTE IOT SDK USER GUIDE FOR MDM" Document



# Download the product kit contents: SDK Software



# Download the product kit contents: SDK Software Contents



# Download the product kit contents: Tools



### Download the product kit contents: Tool Contents



#### Qualcomm

# Thank you!

Follow us on: **f y** in

For more information, visit us at:

www.qualcomm.com & www.qualcomm.com/blog

Nothing in these materials is an offer to sell any of the components or devices referenced herein.

©2018 Qualcomm Technologies, Inc. and/or its affiliated companies. All Rights Reserved.

Qualcomm is a trademark of Qualcomm Incorporated, registered in the United States and other countries. Other products and brand names may be trademarks or registered trademarks of their respective owners.

References in this presentation to "Qualcomm" may mean Qualcomm Incorporated, Qualcomm Technologies, Inc., and/or other subsidiaries or business units within the Qualco