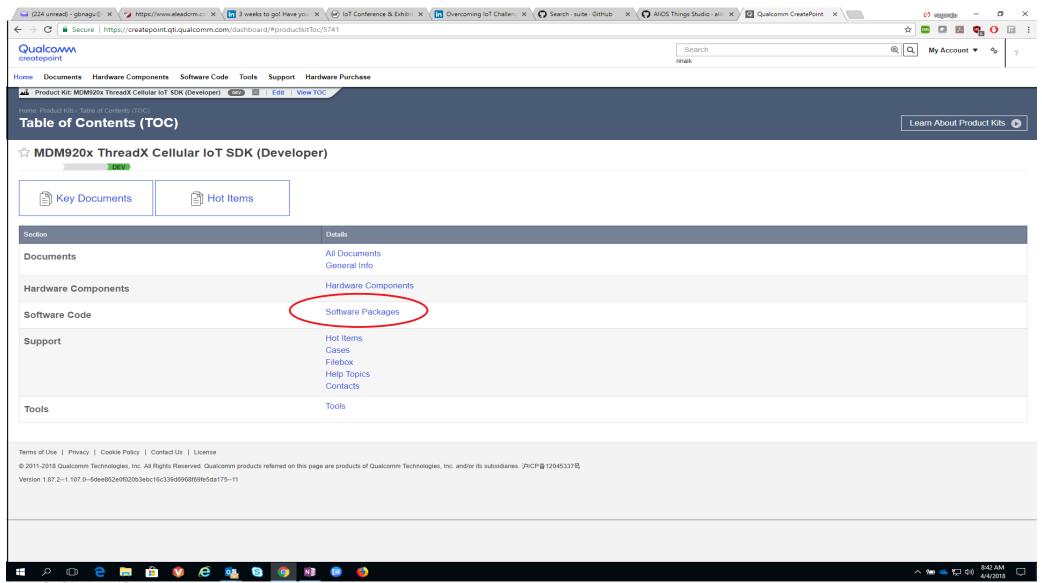

@https://createpoint.qti.qualcomm.com
  - Create an user account, if required. Please provide Org Id during account creation process
- Select the MDM9206 product type
- Select MDM920x ThreadX Cellular IoT SDK product kit
- Complete the Click-through PKLA
- Download the product kit contents
  - Documents
  - Software/Tools
- Refer "MDM CELLULAR IOT (C-IOT) SDK USER GUIDE" document for the IoT SDK usage

# Logon to Createpoint @https://createpoint.qti.qualcomm.com



Qualcomm Confidential and Proprietary

3

# Select the MDM9206 product type



# Select MDM920x ThreadX Cellular IoT SDK product kit



# Complete the Click-through PKLA

## Download the product kit contents: Documents



#### Refer "LTE IOT SDK USER GUIDE FOR MDM" Document



# Download the product kit contents: SDK Software



# Download the product kit contents: SDK Software Contents



# Download the product kit contents: Tools



### Download the product kit contents: Tool Contents



#### Qualcomm

# Thank you!

Follow us on: **f y** in

For more information, visit us at:

www.qualcomm.com & www.qualcomm.com/blog

Nothing in these materials is an offer to sell any of the components or devices referenced herein.

©2018 Qualcomm Technologies, Inc. and/or its affiliated companies. All Rights Reserved.

Qualcomm is a trademark of Qualcomm Incorporated, registered in the United States and other countries. Other products and brand names may be trademarks or registered trademarks of their respective owners.

References in this presentation to "Qualcomm" may mean Qualcomm Incorporated, Qualcomm Technologies, Inc.,